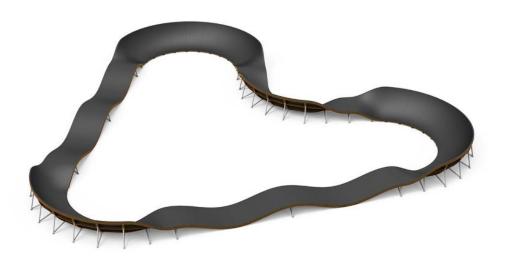

## **PUMPTRACK M**

M size, heart shaped pumptrack is fun mixture of berms (curves) and rollers (bumps). The track is 47 meters long. Space needed for the track is 14 900 mm x 16 200 mm. All Lappset pumptracks are 1 meter high. Speeding on the M size pumptrack can be started anywhere on the track and different sections offers different lines and driving heights. Options can vary from easy to very difficult.

| Number of users               | 12                             |
|-------------------------------|--------------------------------|
| Product lenght, mm            | 16300                          |
| Product width, mm             | 14900                          |
| Product height, mm            | 980                            |
| Impact area, m <sup>2</sup>   | 117.4                          |
| Falling space, m <sup>2</sup> | 249                            |
| Installation time (for 1), H  | 20                             |
| Foundation options            | Free standing Surface mounting |