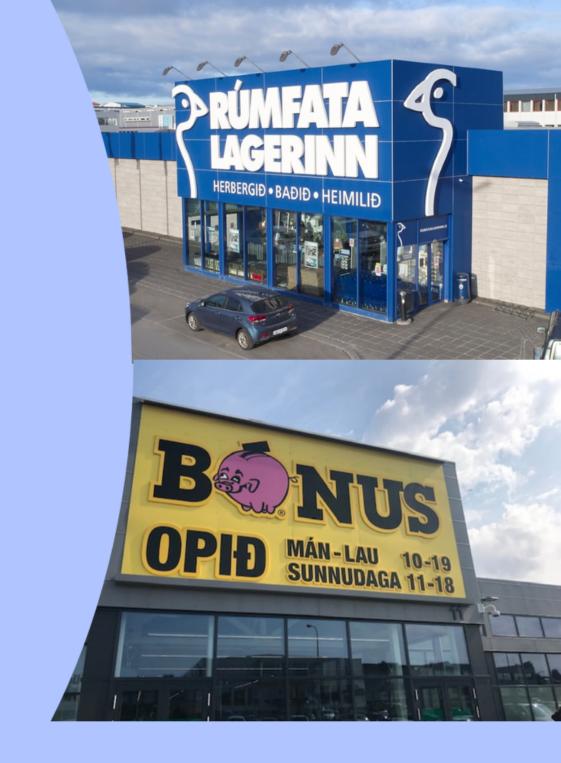

#### SKEIFAN

- SHOPPING AND SERVICE AREAS BOUNDED BY GRENSÁSVEGUR, SUÐURLANDSBRAUT, SKEIÐARVOGUR AND MIKLUBRAUT.
- THERE ARE MANY STORES LOCATED IN SKEIFAN SUCH AS ELKO, RÚMFATALAGERINN, BÓNUS, KRÓNAN, HAGKAUP TO NAME A FEW.
- HAGKAUP IN SKEIFAN IS OPEN 24/7.