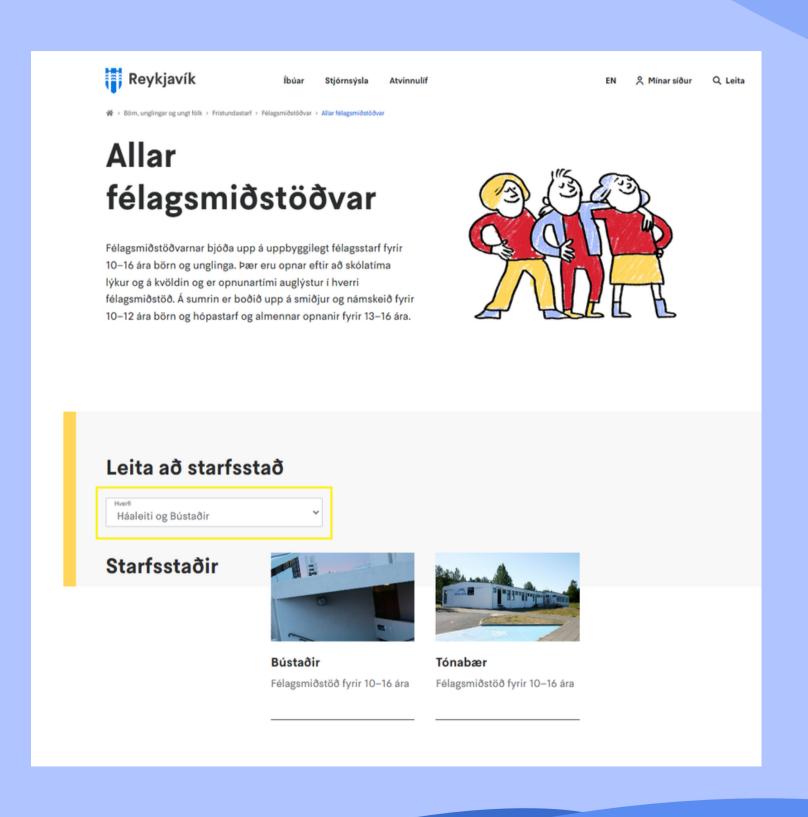

# YOUTH CLUB IN YOUR NEIGHBORHOOD FOR 10 — 16 YEARS OLD STUDENTS

- THE COMMUNITY CENTRES OFFER CONSTRUCTIVE SOCIAL ACTIVITIES FOR 10—16 YEAR OLDS AND TEENAGERS IN THEIR SPARE TIME.
- EFFORTS ARE BEING MADE TO REACH OUT TO THOSE ADOLESCENTS IN NEED OF SOCIAL SUPPORT AND TO OFFER A WIDE RANGE OF TOPICS. WORK IS CARRIED OUT IN CLUBS, SPECIFIC GROUP WORK, OPEN WORK AND TEMPORARY ASSIGNMENTS.
- HERE YOU CAN SEE MORE INFORMATION