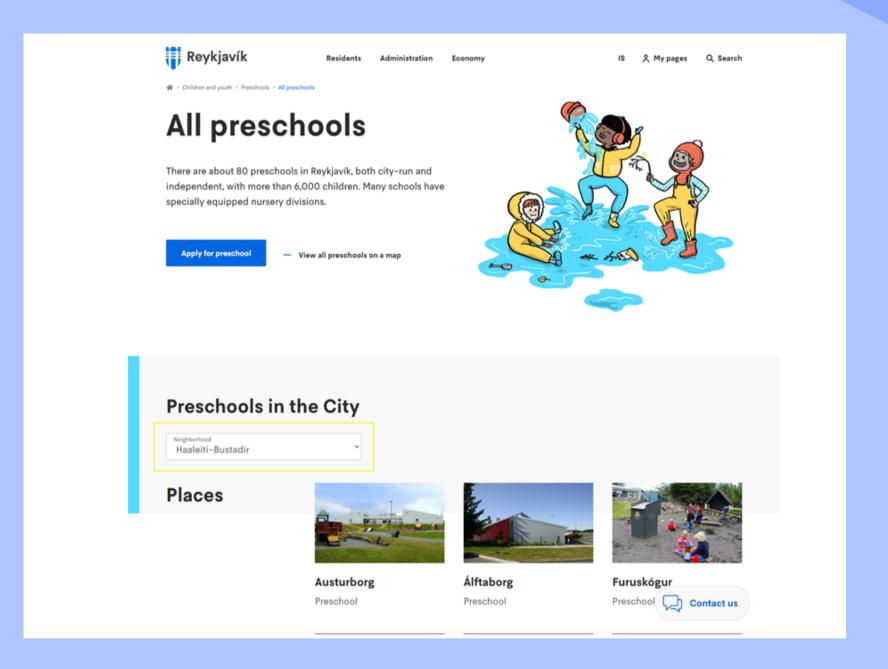

#### PRESCHOOLS

- THERE ARE 8 PRESCHOOLS IN THE DISTRICT.
- <u>HERE</u> YOU CAN SEE MORE INFORMATION