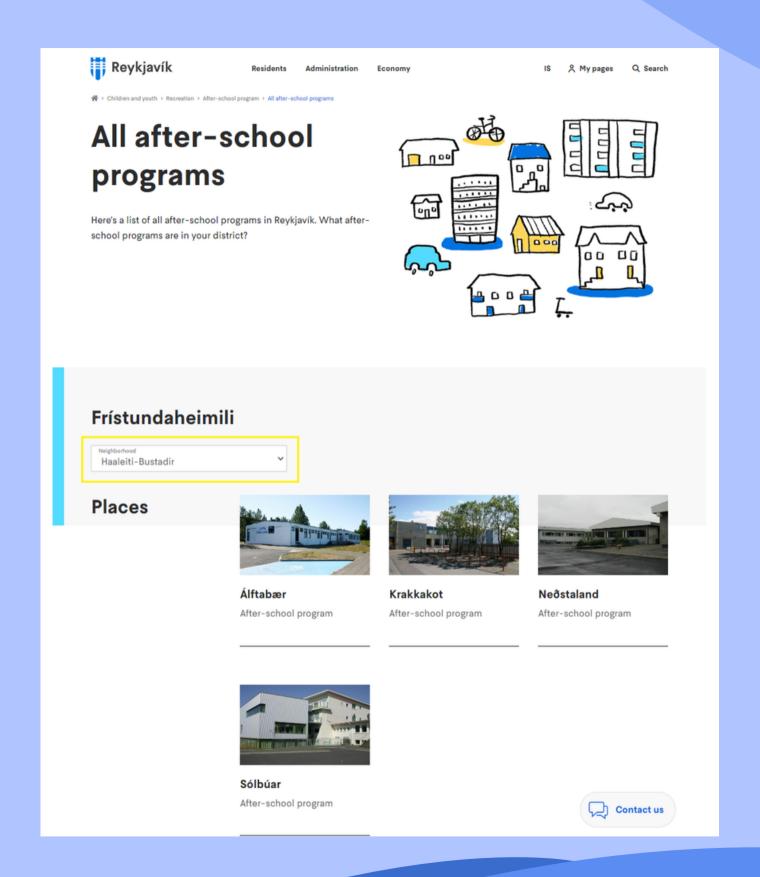

# ALL AFTER-SCHOOL PROGRAMS

- EVERY PRIMARY SCHOOL HAS AN AFTER-SCHOOL PROGRAM WITH A VARIETY OF RECREATIONAL ACTIVITIES FOR CHILDREN AGES 6 THROUGH 9.
- CHILDREN CAN STAY IN THE AFTER-SCHOOL PROGRAM FROM THE END OF THE SCHOOL DAY UNTIL 5PM. IN SUMMER, THE AFTER-SCHOOL PROGRAMS ARE OPEN ALL DAY. A FEE IS CHARGED FOR A STAY IN AN AFTER-SCHOOL PROGRAM AND SIBLINGS GET A DISCOUNT.
- HERE YOU CAN SEE MORE INFORMATION