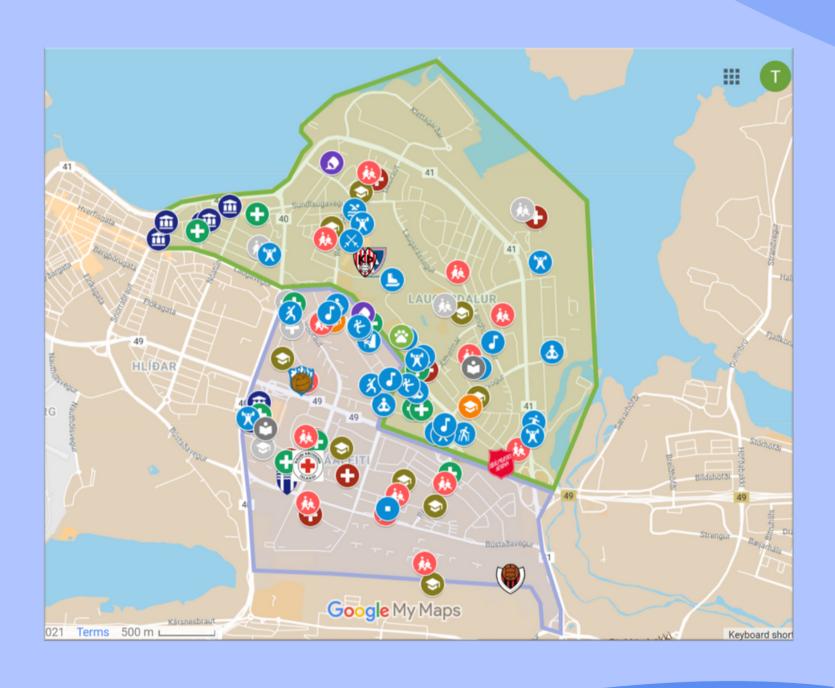

# ELECTRONIC MAP WITH MORE INFORMATION

• ON THIS MAP WE HAVE MARKED ALL THE MAIN PLACES OF THE NEIGHBORHOODS AND PUT IN PRACTICAL INFORMATION SUCH AS OPENING HOURS, WEBSITES AND PICTURES OF BUILDINGS. WE ENCOURAGE YOU TO USE THE MAP TO GET TO KNOW YOUR NEIGHBORHOOD BETTER AND WHAT IT HAS TO OFFER.

YOU WILL FIND THE MAP HERE