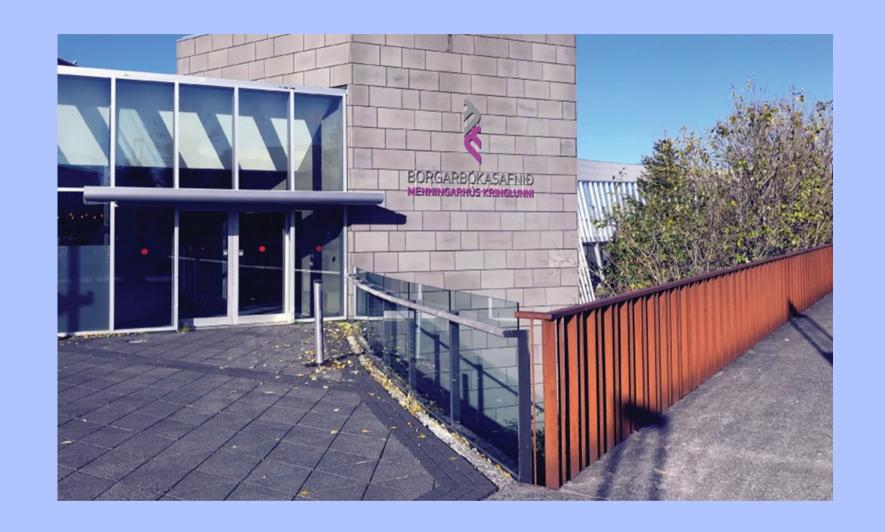

# CITY LIBRARY AND CULTURE HOUSE

• IN HÁALEITI AND BÚSTAÐIR THE CITY LIBRARY AND CULTURE HOUSE IS LOCATED IN KRINGLAN. EVERYONE IS WELCOME, THERE IS FREE COFFEE AND WIFI AND YOU CAN USE COMPUTERS AND PRINTERS FOR A SMALL FEE.

• MORE INFORMATION ON THEIR HERE