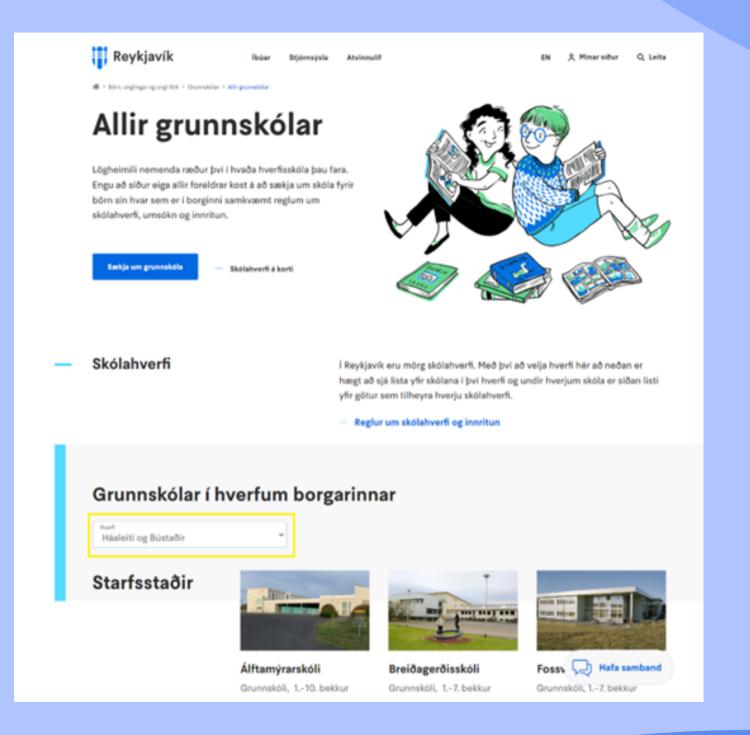

#### PRIMARY SCHOOLS

- THERE ARE 5 PRIMARY SCHOOLS IN THE DISTRICT
- <u>HERE</u> YOU CAN SEE MORE INFORMATION